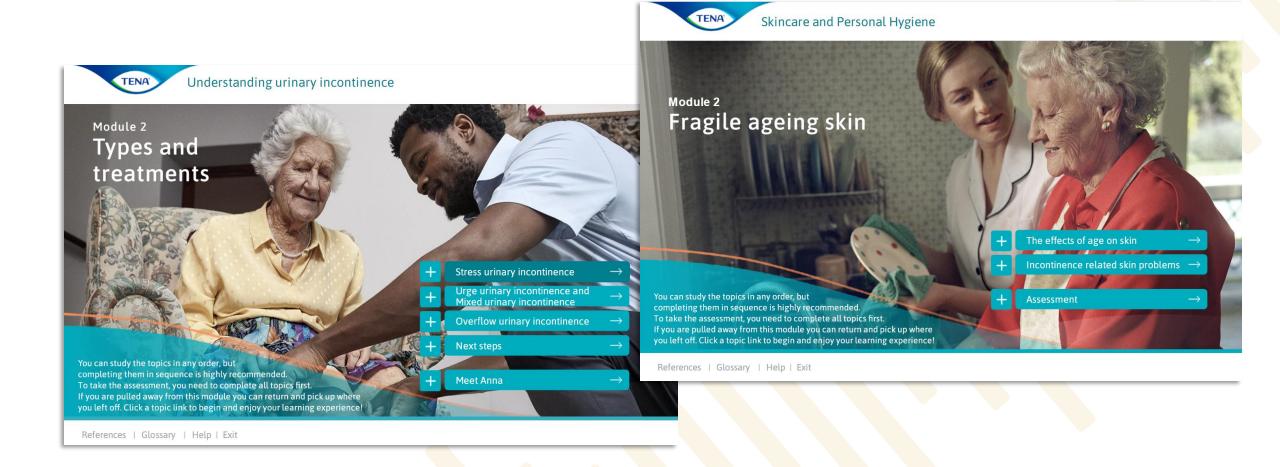

## Continence e-learning modules

- The urinary system
- Urinary incontinence: types and treatments
- Urinary incontinence in the frail and elderly
- Skin function and structure
- Fragile ageing skin
- Individual continence care
- Managing urinary tract infections
- Night care and incontinence
- Dementia and incontinence