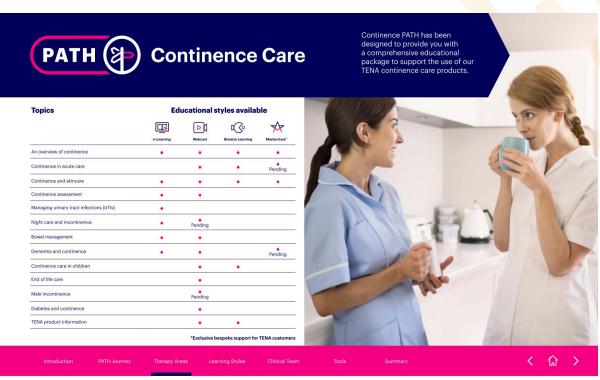

## **Continence Care PATH- e-Learning**

## Continence e-learning modules

- The urinary system
- Urinary incontinence: types and treatments
- Urinary incontinence in the frail and elderly
- Skin function and structure
- Fragile ageing skin
- Individual continence care
- Managing urinary tract infections
- Night care and incontinence
- Dementia and incontinence