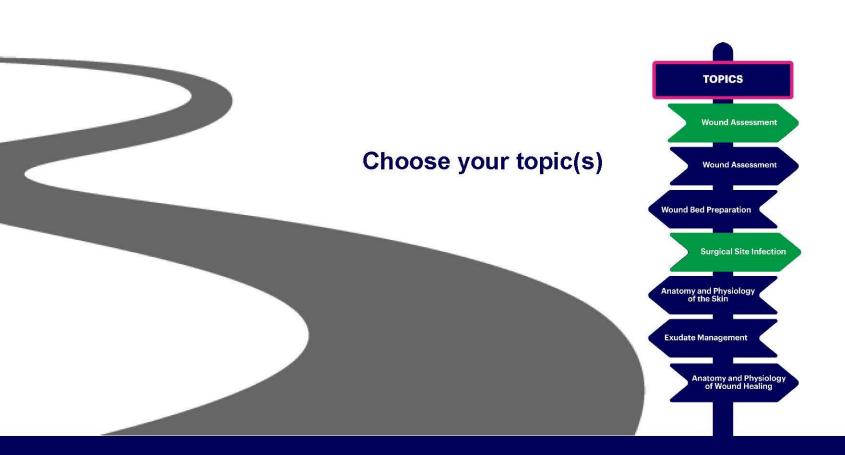

## Wound Management & Lower Limb Management e-learning

Modules available:

Anatomy and Physiology of the Skin Anatomy and Physiology of Wound Healing

OWER LIMB MANAGEMENT **Lower Limb Management** 

Anatomy and Physiology of Lower Limb Ulceration

## **Wound Management & Lower Limb Management Bitesize Learning**

Holistic wound assessment considers the 'whole' patient and identifies underlying causes that compromise wound healing.

#### **Defining an SSI**

There are three classes of Surgical Site Infection (SSI)

- · Superficial incisional
- · Deep incisional
- Organ/space