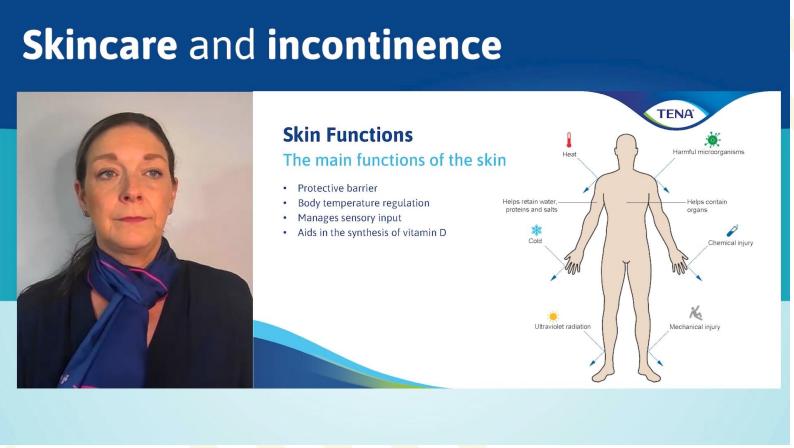

## Continence e-learning modules

- The urinary system
- Urinary incontinence: types and treatments
- Urinary incontinence in the frail and elderly
- Skin function and structure
- Fragile ageing skin
- Individual continence care
- Managing urinary tract infections
- Night care and incontinence
- Dementia and incontinence